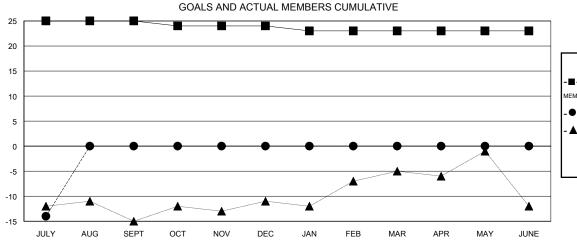

## GOALS AND ACTUAL NEW CLUBS CUMULATIVE

© Copyright 2015, Lions Clubs International, All Rights Reserved.

| -■-  | CURRENT | YEAR | GOALS | FOR | NEW |
|------|---------|------|-------|-----|-----|
| MEMB | ERS     |      |       |     |     |

CURRENT YEAR ACTUAL MEMBERS

- ▲ - LAST YEAR ACTUAL MEMBERS

| DROPPED CLUBS: 0 |    |
|------------------|----|
| DROPPED MEMBERS  |    |
| DECEASED         | 2  |
| CLUB CANCELLED   | 0  |
| OTHER            | 15 |
| TOTAL            | 17 |